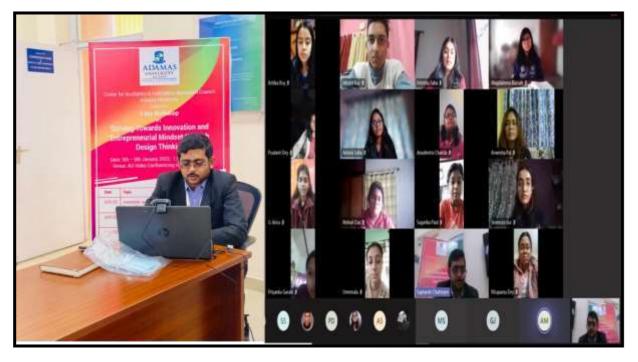

## b) Photos

Photographs of participants attending the Workshop on Venture Ideation organised by Adamas University Center for Incubation.