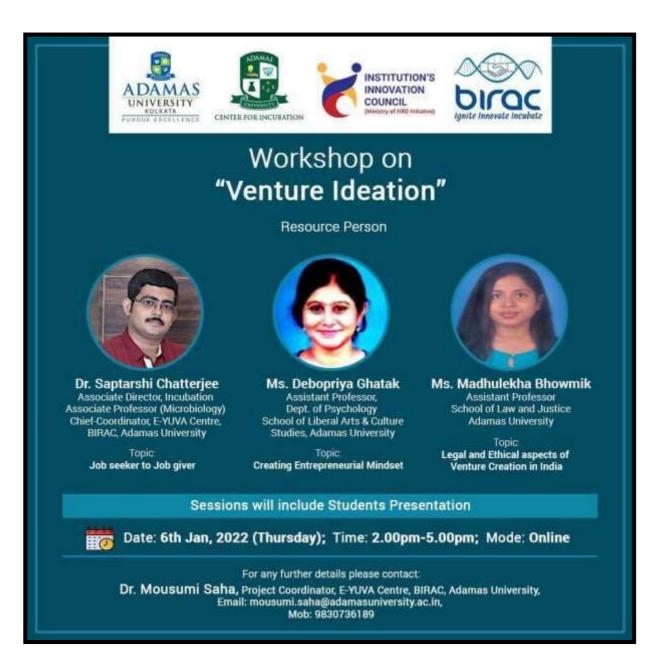

#### **Venture Ideation**

- 1. Program Type: Workshop
- 2. Organized By: Centre for Incubation, Adamas University
- 3. Theme: Entrepreneurship Development/ Skill Development
- **4. Academic Year:** 2021-2022
- 5. Quarter: Q1
- **6. Date:** 6<sup>th</sup> January, 2022
- 7. Total number of participants: 105
- 8. Mode: Online
- 9. Budget/ Expenditure: Not Applicable

#### **Summary of Event:**

The workshop of venture ideation mainly focuses on identifying problems in search of potential solutions of the problems. The workshop took place on 6<sup>th</sup> January 2022 at 2 pm to 5 pm in online mode. Resource persons of the workshop were Dr. Saptarshi Chatterjee, Ms. Debopriya Ghatak, Ms. Madhulekha Bhouwmik. The session also included presentation by the students to address some of the real-life problems.

#### **Event details:**

The workshop on Venture ideation was organised by Adamas University Center for Incubation on 6<sup>th</sup> January 2022 from 2 pm to 5 pm in online mode. The entire event was Coordinated by Dr. Mousumi Saha (Project Coordinator, E-YUVA Centre, BIRAC, Adamas University). There were three resource persons. The first resource person was Dr. Saptarshi Chatterjee (Associate Director, Incubation & Chief coordinator E-YUVA Centre, BIRAC, Adamas University) to discuss about job seeker to job giver. Next topic of discussion was to create entrepreneurial mindset and the session was taken by Ms. Debapriya Ghatak (Assistant Professor, Department of Psychology, Adamas Universiy). The last speaker of the workshop was Ms. Madhulekha Bhowmik (Assistant Professor, School of Law and Justice, Adamas University) and she discussed about Legal and ethical aspects of Venture creation in India. Lastly, students gave online presentation in groups to highlight some of the real-life problems to discuss and seek suitable solution for the problems. The entire workshop has helped all the participants to understand the real scenario of job market and to develop qualities that will help to create ventures.

#### 10. Mandatory Submission:

a) Flier